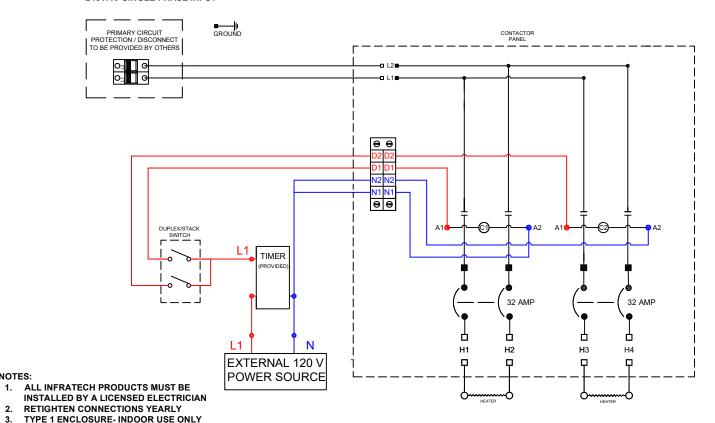

# FOR USE WITH 240VAC HEATERS

NOTE: MAX 32-AMPS PER BREAKER

### FOR USE WITH 240VAC HEATERS

#### 240VAC SINGLE PHASE INPUT

NOTES:

NOTES:

DESIGNED FOR USE WITH ENCLOSED 4 HOUR MAX TIMER ORANGE JUMPER INCLUDED FOR TYING D1 & D2 TOGETHER AT TERMINAL BLOCK IF THAT IS THE DESIRED ZONING.

NOT COMPATIBLE WITH INF CONTROLS DESIGNED FOR USE WITH ENCLOSED 4

ORANGE JUMPER INCLUDED FOR TYING D1 & D2 TOGETHER AT TERMINAL BLOCK IF THAT IS THE DESIRED ZONING.

HOUR MAX TIMER

**NOTE: MAX 32-AMPS PER BREAKER** 