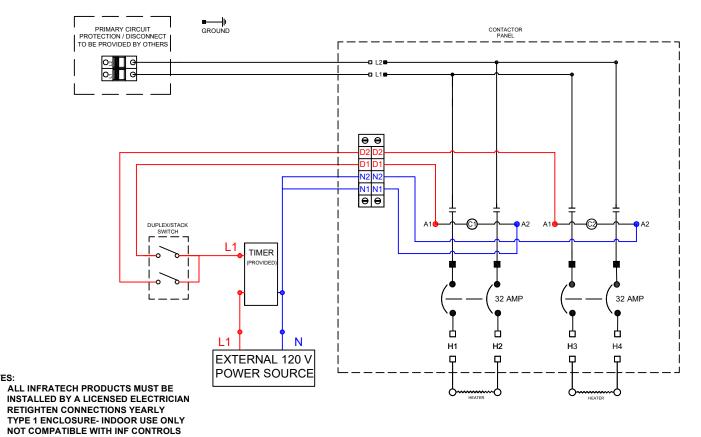

# FOR USE WITH 240VAC HEATERS

NOTE: MAX 32-AMPS PER BREAKER

### FOR USE WITH 240VAC HEATERS

#### 240VAC SINGLE PHASE INPUT

NOTES:

NOTES:

DESIGNED FOR USE WITH ENCLOSED 4 HOUR MAX TIMER ORANGE JUMPER INCLUDED FOR TYING D1 & D2 TOGETHER AT TERMINAL BLOCK IF THAT IS THE DESIRED ZONING.

NOT COMPATIBLE WITH INF CONTROLS DESIGNED FOR USE WITH ENCLOSED 4

ORANGE JUMPER INCLUDED FOR TYING D1 & D2 TOGETHER AT TERMINAL BLOCK IF THAT IS THE DESIRED ZONING.

HOUR MAX TIMER

**NOTE: MAX 32-AMPS PER BREAKER** 