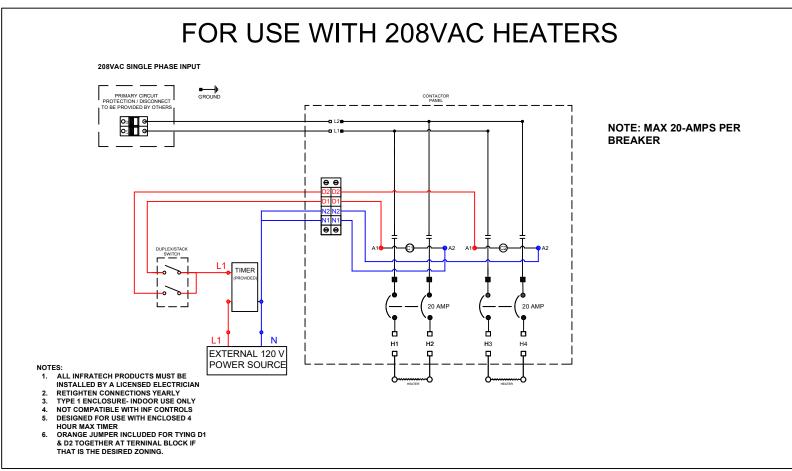

# FOR USE WITH 208VAC HEATERS

HOUR MAX TIMER

NOT COMPATIBLE WITH INF CONTROLS DESIGNED FOR USE WITH ENCLOSED 4

HOUR MAX TIMER

240VAC SINGLE PHASE INPUT

NOTE: MAX 32-AMPS PER BREAKER

CONTACT INFRATECH FOR A CUSTOM CONTACTOR PANEL.

# FOR USE WITH 208VAC HEATERS

**NOTE: MAX 32-AMPS PER BREAKER** 

CONTACT INFRATECH FOR A CUSTOM CONTACTOR PANEL.