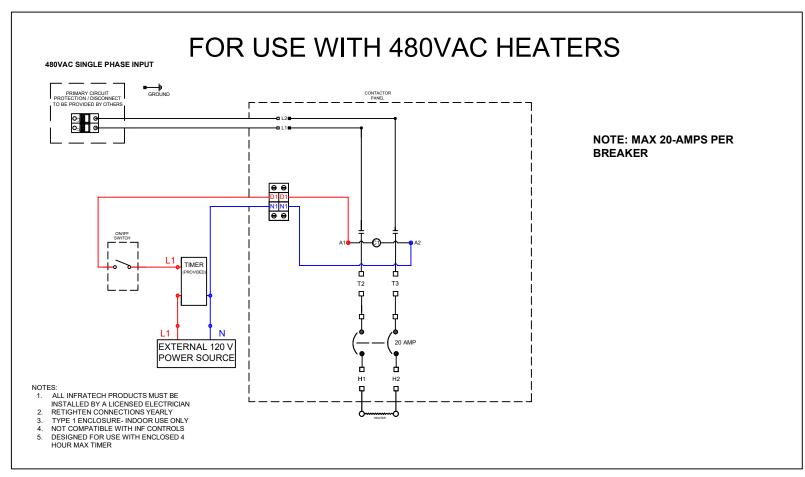

ORANGE JUMPER INCLUDED FOR TYING D1 & D2 TOGETHER AT TERMINAL BLOCK IF THAT IS THE DESIRED ZONING.

HOUR MAX TIMER

**NOTE: MAX 32-AMPS PER BREAKER** 