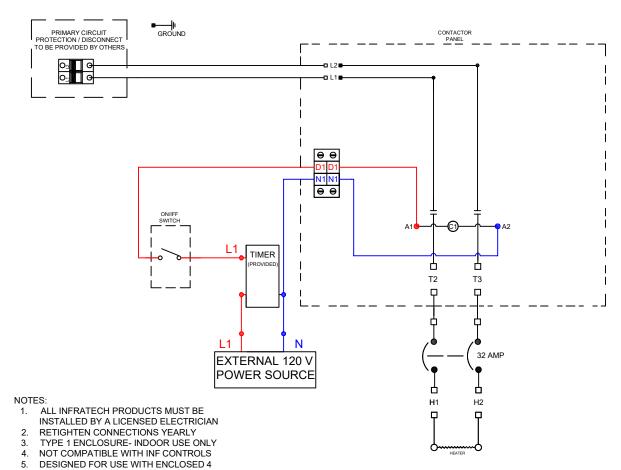

#### 240VAC SINGLE PHASE INPUT

NOTES:

NOTES:

DESIGNED FOR USE WITH ENCLOSED 4 HOUR MAX TIMER ORANGE JUMPER INCLUDED FOR TYING D1 & D2 TOGETHER AT TERMINAL BLOCK IF THAT IS THE DESIRED ZONING.

NOT COMPATIBLE WITH INF CONTROLS DESIGNED FOR USE WITH ENCLOSED 4

ORANGE JUMPER INCLUDED FOR TYING D1 & D2 TOGETHER AT TERMINAL BLOCK IF THAT IS THE DESIRED ZONING.

HOUR MAX TIMER

**NOTE: MAX 32-AMPS PER BREAKER** 