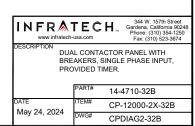

### FOR USE WITH 240VAC HEATERS

#### 240VAC SINGLE PHASE INPUT

NOTES:

NOTES:

DESIGNED FOR USE WITH ENCLOSED 4 HOUR MAX TIMER ORANGE JUMPER INCLUDED FOR TYING D1 & D2 TOGETHER AT TERMINAL BLOCK IF THAT IS THE DESIRED ZONING.

NOT COMPATIBLE WITH INF CONTROLS DESIGNED FOR USE WITH ENCLOSED 4

ORANGE JUMPER INCLUDED FOR TYING D1 & D2 TOGETHER AT TERMINAL BLOCK IF THAT IS THE DESIRED ZONING.

HOUR MAX TIMER

**NOTE: MAX 32-AMPS PER BREAKER** 