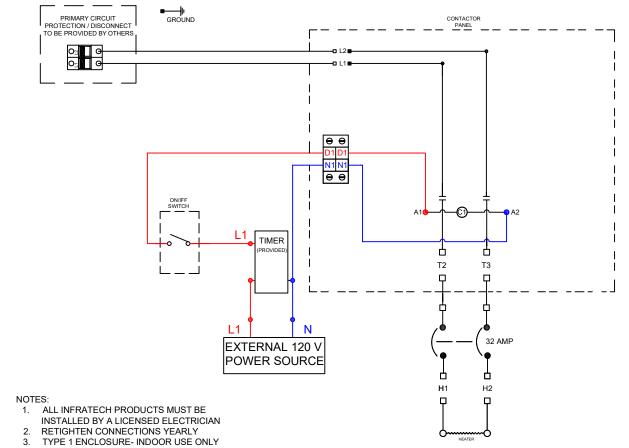

#### 240VAC SINGLE PHASE INPUT

NOTES:

NOTES:

DESIGNED FOR USE WITH ENCLOSED 4 HOUR MAX TIMER ORANGE JUMPER INCLUDED FOR TYING D1 & D2 TOGETHER AT TERMINAL BLOCK IF THAT IS THE DESIRED ZONING.

NOT COMPATIBLE WITH INF CONTROLS DESIGNED FOR USE WITH ENCLOSED 4

ORANGE JUMPER INCLUDED FOR TYING D1 & D2 TOGETHER AT TERMINAL BLOCK IF THAT IS THE DESIRED ZONING.

HOUR MAX TIMER

**NOTE: MAX 32-AMPS PER BREAKER** 