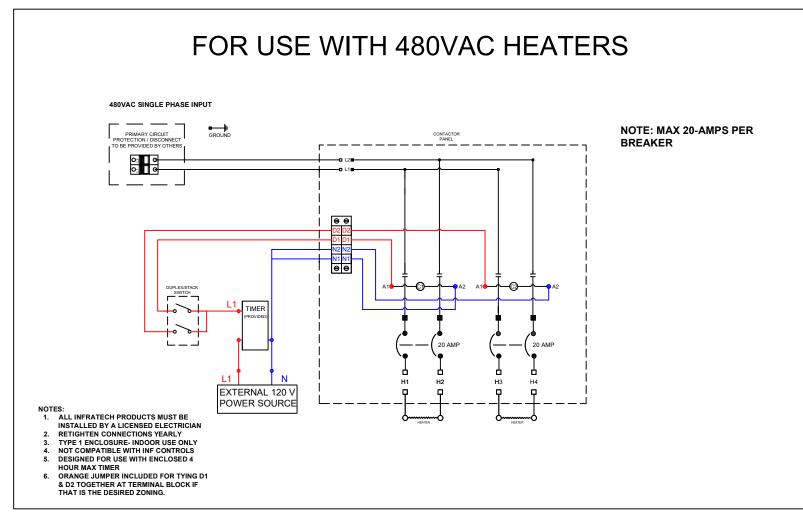

# FOR USE WITH 240VAC HEATERS

NOTE: MAX 32-AMPS PER BREAKER

### FOR USE WITH 240VAC HEATERS

#### 240VAC SINGLE PHASE INPUT

NOTES:

NOTES:

DESIGNED FOR USE WITH ENCLOSED 4 HOUR MAX TIMER ORANGE JUMPER INCLUDED FOR TYING D1 & D2 TOGETHER AT TERMINAL BLOCK IF THAT IS THE DESIRED ZONING.

NOT COMPATIBLE WITH INF CONTROLS DESIGNED FOR USE WITH ENCLOSED 4

ORANGE JUMPER INCLUDED FOR TYING D1 & D2 TOGETHER AT TERMINAL BLOCK IF THAT IS THE DESIRED ZONING.

HOUR MAX TIMER

**NOTE: MAX 32-AMPS PER BREAKER** 