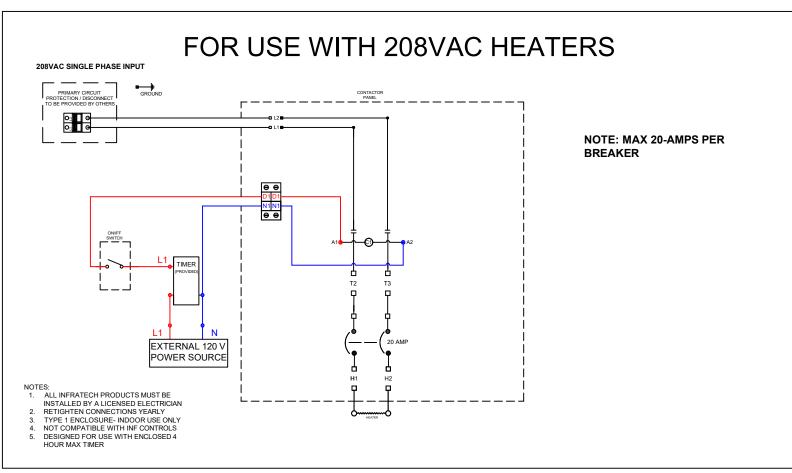

# FOR USE WITH 208VAC HEATERS

HOUR MAX TIMER

NOT COMPATIBLE WITH INF CONTROLS DESIGNED FOR USE WITH ENCLOSED 4

HOUR MAX TIMER

240VAC SINGLE PHASE INPUT

NOTE: MAX 32-AMPS PER BREAKER

CONTACT INFRATECH FOR A CUSTOM CONTACTOR PANEL.

# FOR USE WITH 208VAC HEATERS

**NOTE: MAX 32-AMPS PER BREAKER** 

CONTACT INFRATECH FOR A CUSTOM CONTACTOR PANEL.