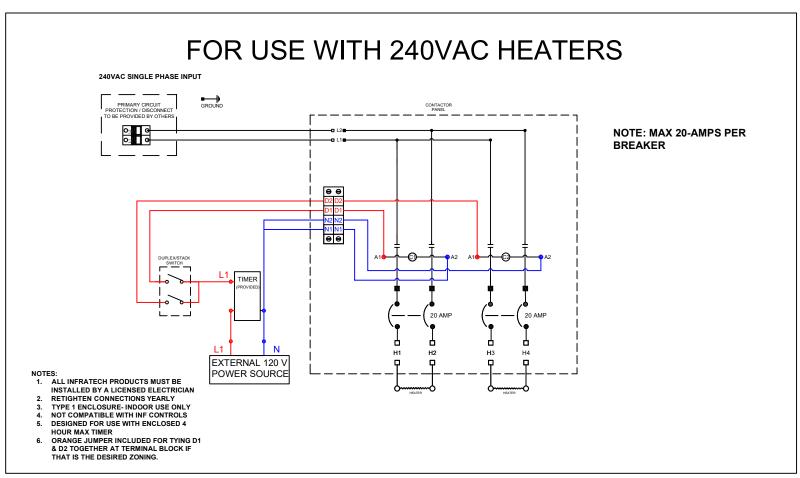

# FOR USE WITH 240VAC HEATERS

NOTE: MAX 32-AMPS PER BREAKER

### FOR USE WITH 240VAC HEATERS