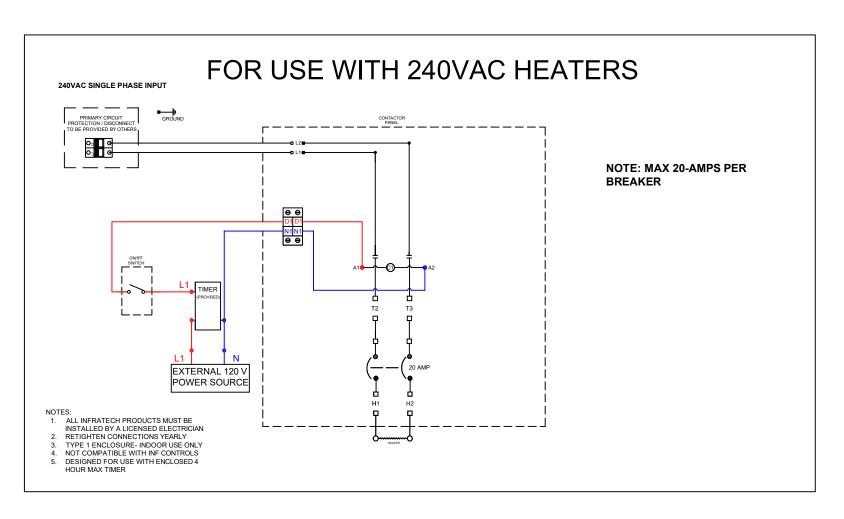

# FOR USE WITH 240VAC HEATERS

NOTE: MAX 32-AMPS PER BREAKER

### FOR USE WITH 240VAC HEATERS

#### 240VAC SINGLE PHASE INPUT

NOTES:

NOTES:

DESIGNED FOR USE WITH ENCLOSED 4 HOUR MAX TIMER ORANGE JUMPER INCLUDED FOR TYING D1 & D2 TOGETHER AT TERMINAL BLOCK IF THAT IS THE DESIRED ZONING.

NOT COMPATIBLE WITH INF CONTROLS DESIGNED FOR USE WITH ENCLOSED 4

ORANGE JUMPER INCLUDED FOR TYING D1 & D2 TOGETHER AT TERMINAL BLOCK IF THAT IS THE DESIRED ZONING.

HOUR MAX TIMER

**NOTE: MAX 32-AMPS PER BREAKER** 