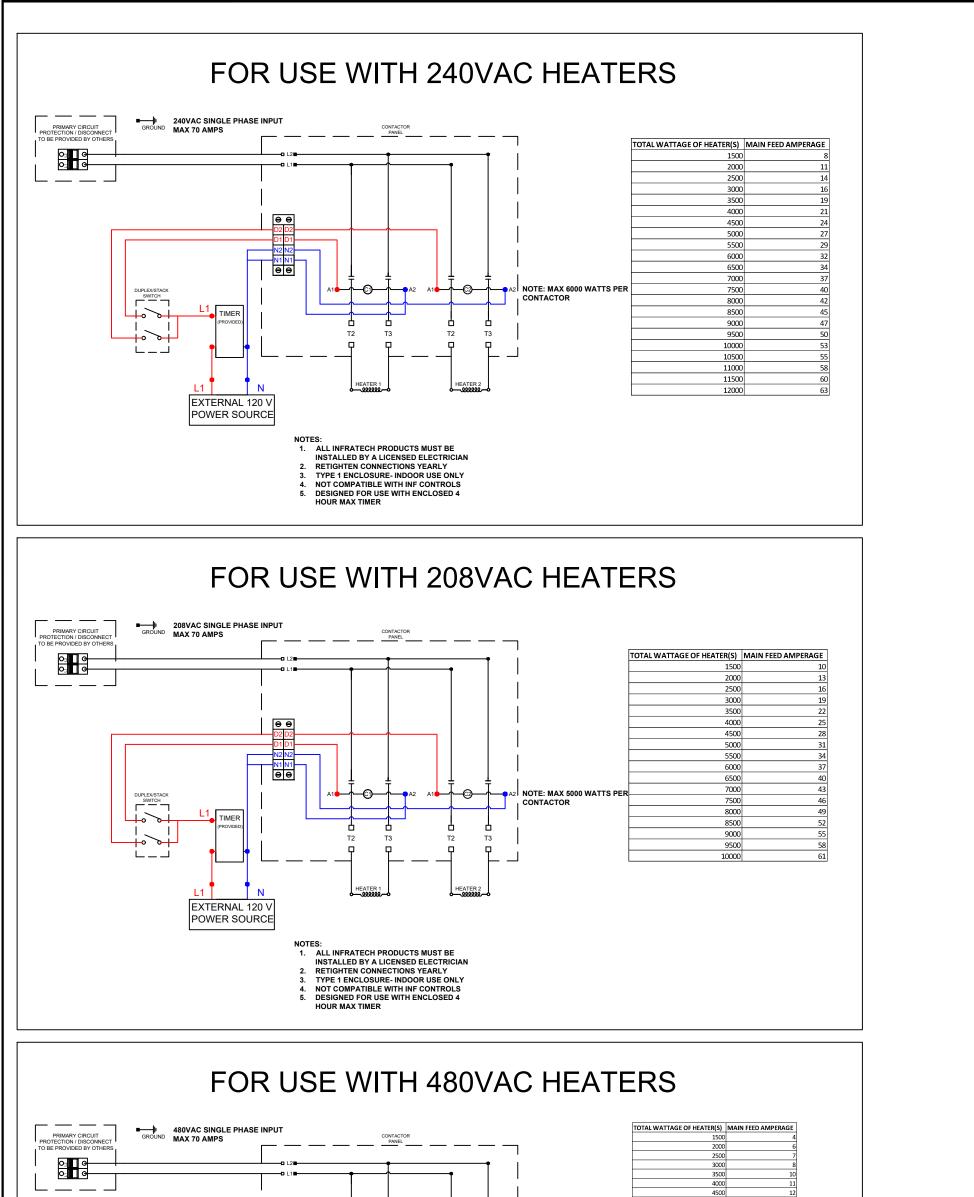

ES: ALL INFRATECH PRODUCTS MUST BE INSTALLED BY A LICENSED ELECTRICIAN RETIGHTEN CONNECTIONS YEARLY TYPE 1 ENCLOSURE- INDOOR USE ONLY NOT COMPATIBLE WITH INF CONTROLS DESIGNED FOR USE WITH ENCLOSED 4 HOUR MAY TIMEP 1.

2.

- 3. 4. 5.
- HOUR MAX TIMER

| 1500  |    |
|-------|----|
| 5000  | 14 |
| 5500  | 15 |
| 6000  | 16 |
| 6500  | 17 |
| 7000  | 19 |
| 7500  | 20 |
| 8000  | 21 |
| 8500  | 23 |
| 9000  | 24 |
| 9500  | 25 |
| 10000 | 27 |
| 10500 | 28 |
| 11000 | 29 |
| 11500 | 30 |
| 12000 | 32 |
| 12500 | 33 |
| 13000 | 34 |
| 13500 | 36 |
| 14000 | 37 |
| 14500 | 38 |
| 15000 | 40 |
| 15500 | 41 |
| 16000 | 42 |
| 16500 | 43 |
| 17000 | 45 |
| 17500 | 46 |
| 18000 | 47 |
| 18500 | 49 |
| 19000 | 50 |
| 19500 | 51 |
| 20000 | 53 |
| 20500 | 54 |
| 21000 | 55 |
| 21500 | 56 |
| 22000 | 58 |
| 22500 | 59 |
| 23000 | 60 |
| 23500 | 62 |
| 24000 | 63 |
| 24000 | 0  |