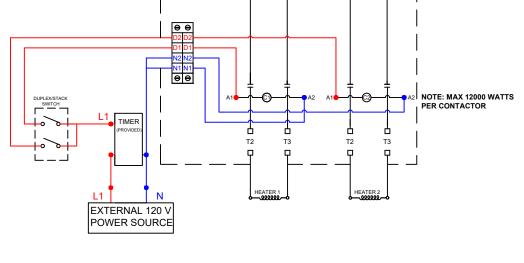

2.

- 3. 4. 5.
- HOUR MAX TIMER

| 1500  |    |
|-------|----|
| 5000  | 14 |
| 5500  | 15 |
| 6000  | 16 |
| 6500  | 17 |
| 7000  | 19 |
| 7500  | 20 |
| 8000  | 21 |
| 8500  | 23 |
| 9000  | 24 |
| 9500  | 25 |
| 10000 | 27 |
| 10500 | 28 |
| 11000 | 29 |
| 11500 | 30 |
| 12000 | 32 |
| 12500 | 33 |
| 13000 | 34 |
| 13500 | 36 |
| 14000 | 37 |
| 14500 | 38 |
| 15000 | 40 |
| 15500 | 41 |
| 16000 | 42 |
| 16500 | 43 |
| 17000 | 45 |
| 17500 | 46 |
| 18000 | 47 |
| 18500 | 49 |
| 19000 | 50 |
| 19500 | 51 |
| 20000 | 53 |
| 20500 | 54 |
| 21000 | 55 |
| 21500 | 56 |
| 22000 | 58 |
| 22500 | 59 |
| 23000 | 60 |
| 23500 | 62 |
| 24000 | 63 |
| 24000 | 0  |