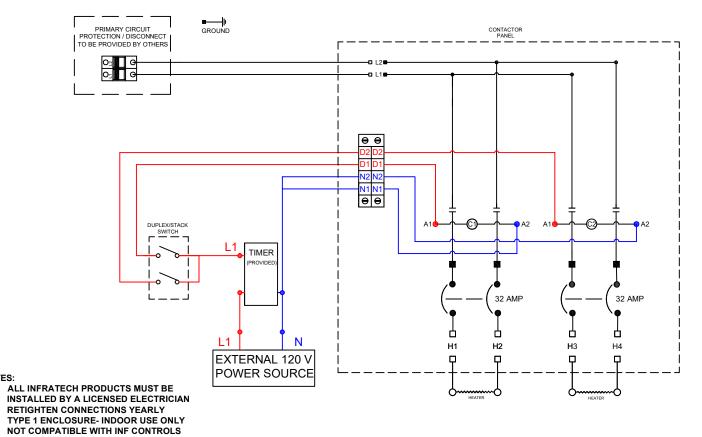

## FOR USE WITH 208VAC HEATERS

DESIGNED FOR USE WITH ENCLOSED 4

ORANGE JUMPER INCLUDED FOR TYING D1 & D2 TOGETHER AT TERMINAL BLOCK IF THAT IS THE DESIRED ZONING.

HOUR MAX TIMER

NOTES:

NOTES:

DESIGNED FOR USE WITH ENCLOSED 4 HOUR MAX TIMER ORANGE JUMPER INCLUDED FOR TYING D1 & D2 TOGETHER AT TERMINAL BLOCK IF THAT IS THE DESIRED ZONING.

**NOTE: MAX 32-AMPS PER BREAKER** 

CONTACT INFRATECH FOR A CUSTOM CONTACTOR PANEL.

DUAL CONTACTOR PANEL WITH BREAKERS, SINGLE PHASE INPUT, PROVIDED TIMER. 14-4710-32B CP-12000-2X-32B May 24, 2024 CPDIAG2-32B