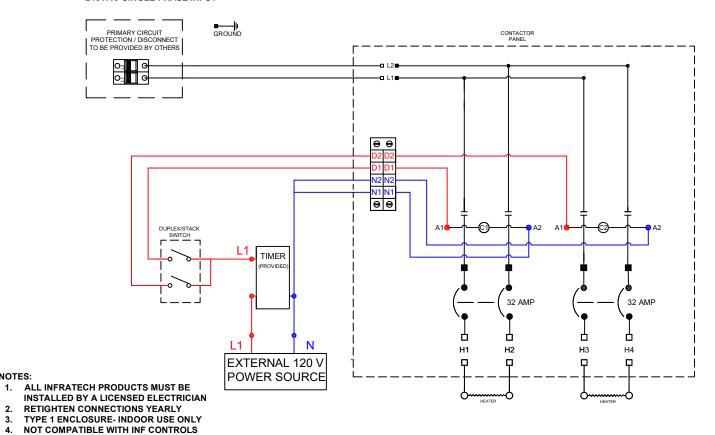

## 240VAC SINGLE PHASE INPUT

**NOTE: MAX 32-AMPS PER BREAKER** 

**NOTE: MAX 32-AMPS PER BREAKER** 

CONTACT INFRATECH FOR A CUSTOM CONTACTOR PANEL.

DUAL CONTACTOR PANEL WITH BREAKERS, SINGLE PHASE INPUT, PROVIDED TIMER. 14-4710-32B CP-12000-2X-32B May 24, 2024 CPDIAG2-32B