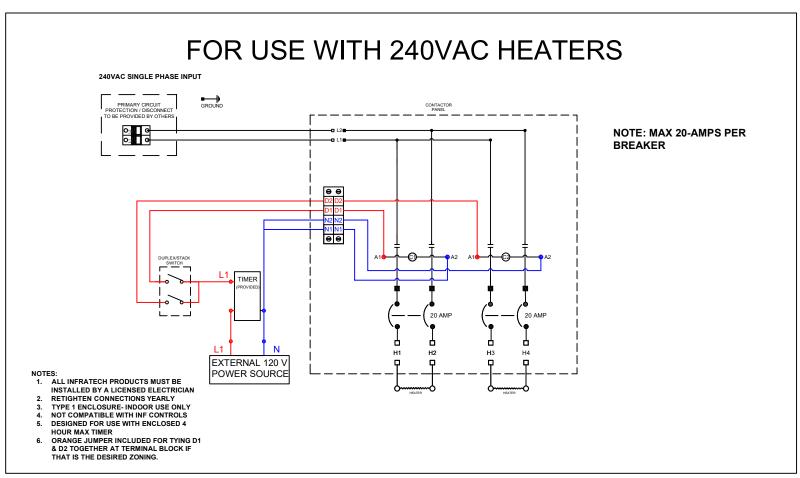

## FOR USE WITH 240VAC HEATERS

## 240VAC SINGLE PHASE INPUT



**NOTE: MAX 32-AMPS PER BREAKER** 

## FOR USE WITH 208VAC HEATERS



DESIGNED FOR USE WITH ENCLOSED 4

ORANGE JUMPER INCLUDED FOR TYING D1 & D2 TOGETHER AT TERMINAL BLOCK IF THAT IS THE DESIRED ZONING.

HOUR MAX TIMER

NOTES:

NOTES:

DESIGNED FOR USE WITH ENCLOSED 4 HOUR MAX TIMER ORANGE JUMPER INCLUDED FOR TYING D1 & D2 TOGETHER AT TERMINAL BLOCK IF THAT IS THE DESIRED ZONING.



**NOTE: MAX 32-AMPS PER BREAKER** 

CONTACT INFRATECH FOR A CUSTOM CONTACTOR PANEL.

DUAL CONTACTOR PANEL WITH BREAKERS, SINGLE PHASE INPUT, PROVIDED TIMER. 14-4710-32B CP-12000-2X-32B May 24, 2024 CPDIAG2-32B