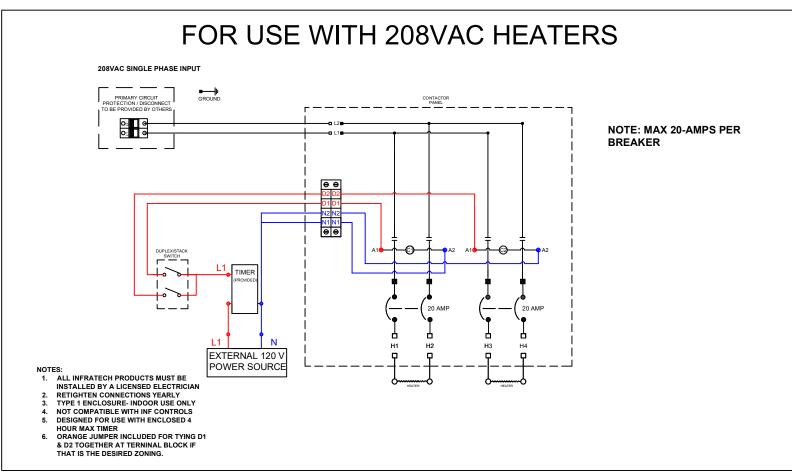

## FOR USE WITH 208VAC HEATERS

DESIGNED FOR USE WITH ENCLOSED 4

ORANGE JUMPER INCLUDED FOR TYING D1 & D2 TOGETHER AT TERMINAL BLOCK IF THAT IS THE DESIRED ZONING.

HOUR MAX TIMER

NOTES:

NOTES:

DESIGNED FOR USE WITH ENCLOSED 4 HOUR MAX TIMER ORANGE JUMPER INCLUDED FOR TYING D1 & D2 TOGETHER AT TERMINAL BLOCK IF THAT IS THE DESIRED ZONING.