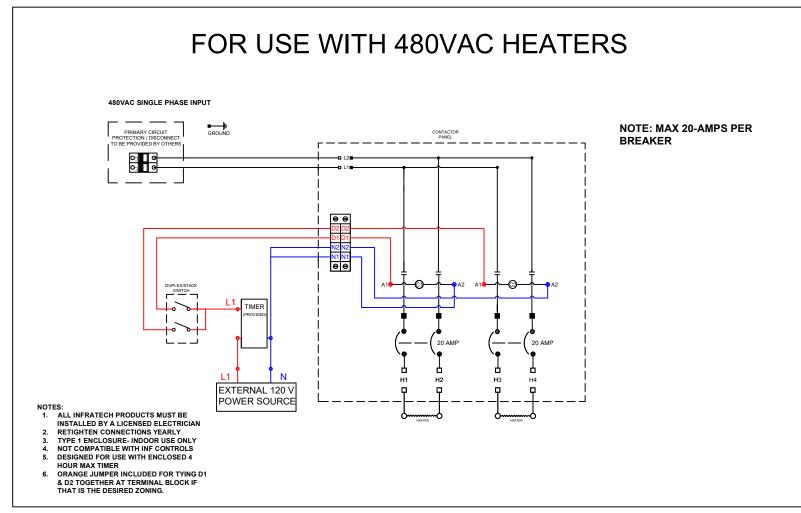

## FOR USE WITH 240VAC HEATERS

## 240VAC SINGLE PHASE INPUT



**NOTE: MAX 32-AMPS PER BREAKER** 

## FOR USE WITH 208VAC HEATERS



DESIGNED FOR USE WITH ENCLOSED 4

ORANGE JUMPER INCLUDED FOR TYING D1 & D2 TOGETHER AT TERMINAL BLOCK IF THAT IS THE DESIRED ZONING.

HOUR MAX TIMER

NOTES:

NOTES:

DESIGNED FOR USE WITH ENCLOSED 4 HOUR MAX TIMER ORANGE JUMPER INCLUDED FOR TYING D1 & D2 TOGETHER AT TERMINAL BLOCK IF THAT IS THE DESIRED ZONING.



**NOTE: MAX 32-AMPS PER BREAKER** 

CONTACT INFRATECH FOR A CUSTOM CONTACTOR PANEL.

DUAL CONTACTOR PANEL WITH BREAKERS, SINGLE PHASE INPUT, PROVIDED TIMER. 14-4710-32B CP-12000-2X-32B May 24, 2024 CPDIAG2-32B