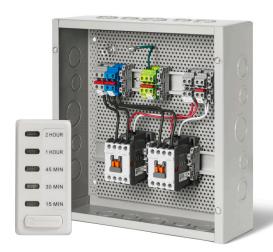

## **Contactor Panel**

The Contactor Panel adds digital timer functionality to Infratech Simple On/Off Switches and Duplex/Stack Switches.

- Compatible with all Infratech single element or dual element heaters.
- Enables integration of timers and other 120 VAC controls, including smart switches.
- Maximum 6,000 watts, range 240 VAC per contactor.
- Ideal for indoor surface mount or flush mount applications (Type 1 enclosures, for indoor use only).
- Electrical wiring diagrams provided for installation.

## **CONTACTOR RELAY PANELS**

**14-4700** CP-6000-1X Single Contactor Panel w/Cover — Digital Timer included

**14-4710** CP-12000-2X Dual Contactor Panel w/Cover — Digital Timer included

Optional Flush Mount Access Door sold separately 14-4790