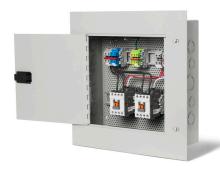

## **CONTACTOR RELAY PANELS**

**14-4700** CP-6000-1X Single Contactor Panel w/Cover — Digital Timer included

**14-4710** CP-12000-2X Dual Contactor Panel w/Cover — Digital Timer included

Optional Flush Mount Access Door sold separately 14-4790