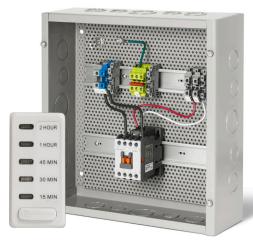

## **Contactor Panel**

The Contactor Panel adds digital timer functionality to Infratech Simple On/Off Switches and Duplex/Stack Switches.

- Compatible with all Infratech single element or dual element heaters.
- Enables integration of timers and other 120 VAC controls, including smart switches.
- Maximum 6,000 watts, range 240 VAC per contactor.
- Ideal for indoor surface mount or flush mount applications (Type 1 enclosures, for indoor use only).
- Electrical wiring diagrams provided for installation.

## **CONTACTOR RELAY PANELS**

**14-4700** CP-6000-1X Single Contactor Panel w/Cover — Digital Timer included

**14-4710** CP-12000-2X Dual Contactor Panel w/Cover — Digital Timer included

Optional Flush Mount Access Door sold separately 14-4790