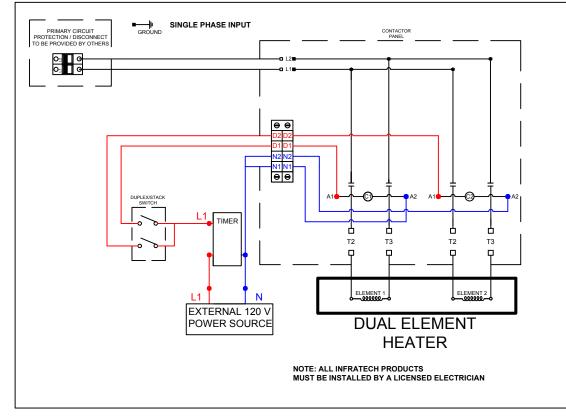

## HALF POWER FOR ONE HEATER

## **USE WIRES ENCLOSED TO INSTALL CONTACTOR PANELS** WITH FLUSH MOUNTED HEATERS IN HALF/FULL POWER CONFIGURATIONS

NOTE 2: Remove both the Red #12 and Black #12 wires in the whip. Then add the 2 Black #14 wires from the Flush Mount Whip packaging and the 2 Red #14 wires from the contactor panel into the flex conduit.

Within the Flush Mount Whip packaging (included in purchase of a Flush Mount Frame) there are 2 loose Black #14 wires and enclosed within this Contactor panel there are 2 loose Red #14 wires. All of these wires are needed in order to operate the heaters in the configurations on the left side of this page. Please review the notes next to diagrams for further instructions.

**NOTE 1:** When using a custom length Flush Mount Whip, it will come pre-wired with the wires needed for the configurations on the left. Please contact factory for longer length whips available for purchase. See box below.