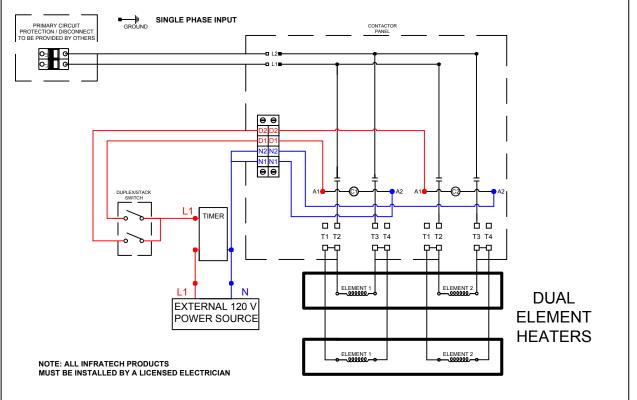

## HALF POWER FOR TWO HEATERS

## **USE WIRES ENCLOSED TO INSTALL CONTACTOR PANELS** WITH FLUSH MOUNTED HEATERS IN HALF/FULL POWER CONFIGURATIONS

NOTE 2: Remove both the Red #12 and Black #12 wires in the whip. Then add the 2 Black #14 wires from the Flush Mount Whip packaging and the 2 Red #14 wires from the contactor panel into the flex conduit.

Within the Flush Mount Whip packaging (included in purchase of a Flush Mount Frame) there are 2 loose Black #14 wires and enclosed within this Contactor panel there are 2 loose Red #14 wires. All of these wires are needed in order to operate the heaters in the configurations on the left side of this page. Please review the notes next to diagrams for further instructions.

NOTE 3: There will be two Flush Mount Whips in this configuration (one for each heater). In order to have enough wires, only remove the Black #12 wires from both whips and then add the 2 Black #14 wires from each whip packaging to each flex conduit. Then add one Red #14 wire from the contactor panel to each individual whip. Each Flush Mount Whip will contain: