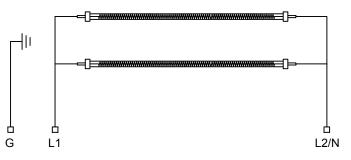

## 2 ELEMENT HEATER controlled by DPST, INF20, or Infratech Control Panel (Both elements running together)

Enclosed 4' Whip is Supplied with Three High-Temp wires [1 Black, 1 Red & 1 Green (Ground) with Ring Terminal] installed in flexible metal conduit. Hi-Temp Ceramic wire nuts are provided.