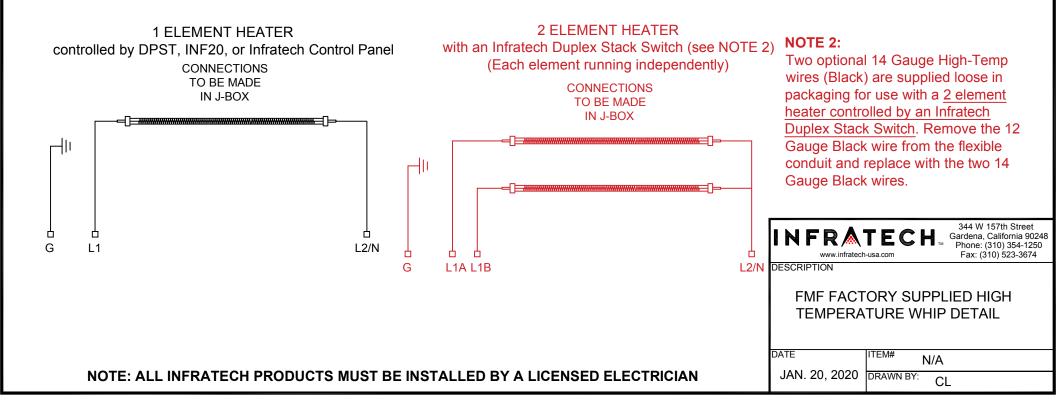

## 2 ELEMENT HEATER controlled by DPST, INF20, or Infratech Control Panel (Both elements running together)

Enclosed 4' Whip is Supplied with Three High-Temp wires [1 Black, 1 Red & 1 Green (Ground) with Ring Terminal] installed in flexible metal conduit. Hi-Temp Ceramic wire nuts are provided.

**NOTE 1:** Please contact factory for longer length whips available for purchase. See box below.

| WHIP LENGTH | 3 WIRE PART # | 4 WIRE PART # |
|-------------|---------------|---------------|
| 10 FEET     | 18-2320       | 18-2322       |
| 15 FEET     | 18-2324       | 18-2326       |
| 20 FEET     | 18-2328       | 18-2330       |
| 30 FEET     | 18-2332       | 18-2334       |
| 40 FEET     | 18-2336       | 18-2338       |
| 50 FEET     | 18-2340       | 18-2342       |
| 75 FEET     | 18-2344       | 18-2346       |
| CUSTOM      | 18-2316       | 18-2318       |