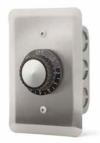

#### IN-WALL FOR INDOOR OR PROTECTED OUTDOOR AREAS

14-4200 Single SS Wall Plate w/Deep Gang Box

14-4205 Dual SS Wall Plate w/Deep Gang Box