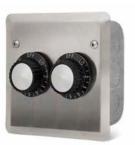

#### IN-WALL FOR INDOOR OR PROTECTED OUTDOOR AREAS

14-4200 Single SS Wall Plate w/Deep Gang Box

14-4205 Dual SS Wall Plate w/Deep Gang Box