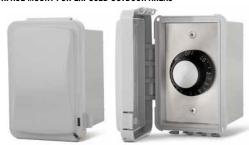

#### IN-WALL FOR EXPOSED OUTDOOR AREAS

14-4210 Single Flush Mount w/Weatherproof Cover

14-4215 Dual Flush Mount w/Weatherproof Cover