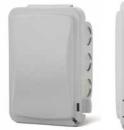

#### IN-WALL FOR EXPOSED OUTDOOR AREAS

14-4210 Single Flush Mount w/Weatherproof Cover

14-4215 Dual Flush Mount w/Weatherproof Cover