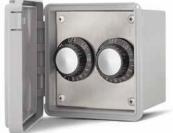

#### IN-WALL FOR INDOOR OR PROTECTED OUTDOOR AREAS

14-4200 Single SS Wall Plate w/Deep Gang Box

14-4205 Dual SS Wall Plate w/Deep Gang Box