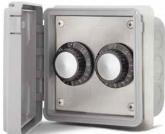

### SURFACE MOUNT FOR EXPOSED OUTDOOR AREAS

**14-4220** Single Surface Mount w/Weatherproof Box

14-4225 Dual Surface Mount w/Weatherproof Box