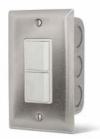

#### IN-WALL FOR INDOOR OR PROTECTED OUTDOOR AREAS

14-4300 Single SS Wall Plate w/Gang Box

14-4305 Dual SS Wall Plate w/Gang Box