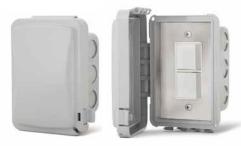

#### IN-WALL FOR EXPOSED OUTDOOR AREAS

14-4310 Single Flush Mount w/Weatherproof Cover

14-4315 Dual Flush Mount w/Weatherproof Cover

### SURFACE MOUNT FOR EXPOSED OUTDOOR AREAS

14-4320 Single Surface Mount w/Weatherproof Box

14-4325 Dual Surface Mount w/Weatherproof Box