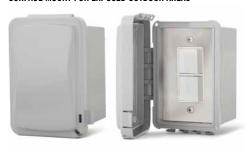

#### IN-WALL FOR EXPOSED OUTDOOR AREAS

14-4310 Single Flush Mount w/Weatherproof Cover

14-4315 Dual Flush Mount w/Weatherproof Cover