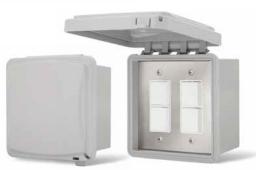

### SURFACE MOUNT FOR EXPOSED OUTDOOR AREAS

14-4320 Single Surface Mount w/Weatherproof Box

14-4325 Dual Surface Mount w/Weatherproof Box