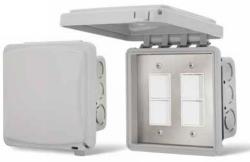

#### IN-WALL FOR EXPOSED OUTDOOR AREAS

14-4310 Single Flush Mount w/Weatherproof Cover

14-4315 Dual Flush Mount w/Weatherproof Cover

### SURFACE MOUNT FOR EXPOSED OUTDOOR AREAS

14-4320 Single Surface Mount w/Weatherproof Box

14-4325 Dual Surface Mount w/Weatherproof Box