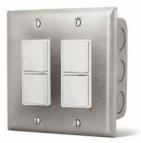

#### IN-WALL FOR INDOOR OR PROTECTED OUTDOOR AREAS

14-4300 Single SS Wall Plate w/Gang Box

14-4305 Dual SS Wall Plate w/Gang Box