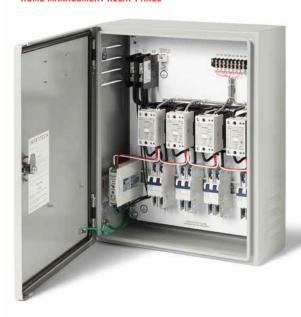

## **HOME MANAGEMENT RELAY PANEL**

For use in conjunction with your home management system

30-4061 1 Relay Home Management Panel

30-4062 2 Relay Home Management Panel

30-4063 3 Relay Home Management Panel

30-4064 4 Relay Home Management Panel

30-4065 5 Relay Home Management Panel

30-4066 6 Relay Home Management Panel

Note: Requires 0-10V DC Signal

Relay Panels requiring more than six relays are also available by special order. Please contact us for details.