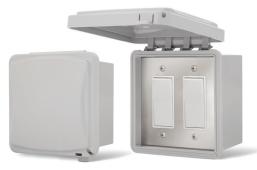

### SURFACE MOUNT FOR EXPOSED OUTDOOR AREAS

14-4420 Single Surface Mount w/Weatherproof Box

14-4425 Dual Surface Mount w/Weatherproof Box