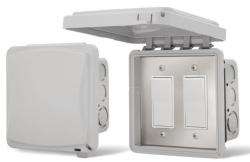

### SURFACE MOUNT FOR EXPOSED OUTDOOR AREAS

14-4420 Single Surface Mount w/Weatherproof Box

14-4425 Dual Surface Mount w/Weatherproof Box