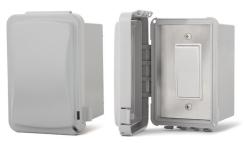

#### IN-WALL FOR EXPOSED OUTDOOR AREAS

14-4410 Single Flush Mount w/Weatherproof Cover

14-4415 Dual Flush Mount w/Weatherproof Cover