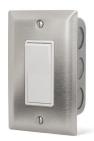

### IN-WALL FOR INDOOR OR PROTECTED OUTDOOR AREAS

14-4400 Single SS Wall Plate w/Gang Box

14-4405 Dual SS Wall Plate w/Gang Box