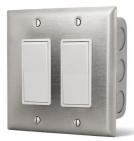

### IN-WALL FOR INDOOR OR PROTECTED OUTDOOR AREAS

14-4400 Single SS Wall Plate w/Gang Box

14-4405 Dual SS Wall Plate w/Gang Box