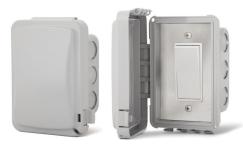

### SURFACE MOUNT FOR EXPOSED OUTDOOR AREAS

14-4420 Single Surface Mount w/Weatherproof Box

14-4425 Dual Surface Mount w/Weatherproof Box