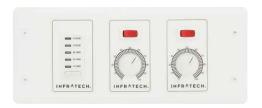

30-4045 1 Zone Analog Controller w/ Digital Timer

30-4046 2 Zone Analog Controller w/ Digital Timer

30-4047 3 Zone Analog Controller w/ Digital Timer

30-4048 4 Zone Analog Controller w/ Digital Timer

All Zone Analog Controllers also available in white