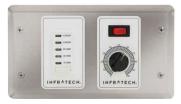

30-4045 1 Zone Analog Controller w/ Digital Timer

30-4046 2 Zone Analog Controller w/ Digital Timer

30-4047 3 Zone Analog Controller w/ Digital Timer

30-4048 4 Zone Analog Controller w/ Digital Timer

All Zone Analog Controllers also available in white