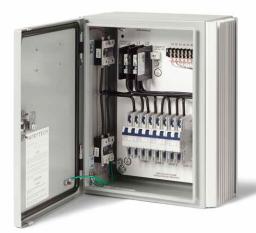

## SOLID STATE RELAY PANEL

For use in conjunction with zone analog controllers

30-4051 1 Relay Panel

**30-4052** 2 Relay Panel

**30-4053** 3 Relay Panel

**30-4054** 4 Relay Panel

30-4055 5 Relay Panel

30-4056 6 Relay Panel

Relay Panels requiring more than six relays are also available by special order. Please contact us for details.