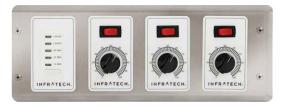

30-4045 1 Zone Analog Controller w/ Digital Timer

30-4046 2 Zone Analog Controller w/ Digital Timer

30-4047 3 Zone Analog Controller w/ Digital Timer

30-4048 4 Zone Analog Controller w/ Digital Timer

All Zone Analog Controllers also available in white