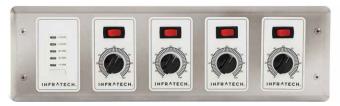

30-4045 1 Zone Analog Controller w/ Digital Timer

30-4046 2 Zone Analog Controller w/ Digital Timer

30-4047 3 Zone Analog Controller w/ Digital Timer

30-4048 4 Zone Analog Controller w/ Digital Timer

All Zone Analog Controllers also available in white