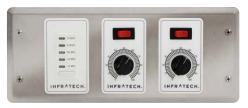

30-4045 1 Zone Analog Controller w/ Digital Timer

30-4046 2 Zone Analog Controller w/ Digital Timer

30-4047 3 Zone Analog Controller w/ Digital Timer

30-4048 4 Zone Analog Controller w/ Digital Timer

All Zone Analog Controllers also available in white