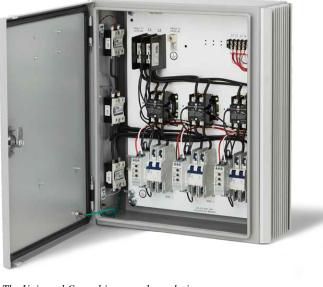

## **UNIVERSAL CONTROL PANEL**

The Universal Control is a complete solution that will work with almost any 120V Lighting

30-4071 1 Relay Universal Panel
30-4072 2 Relay Universal Panel
30-4073 3 Relay Universal Panel
30-4074 4 Relay Universal Panel
30-4075 5 Relay Universal Panel
30-4076 6 Relay Universal Panel

Part# will vary depending on the total amount of zones required.

Faceplate cover not included

4 HOUR