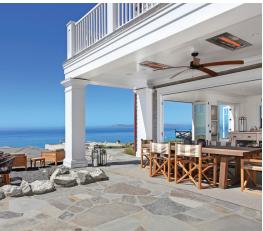

## Enhanced protection *Enduring style*.

MARINE-GRADE 316 STAINLESS STEEL CONSTRUCTION.

Now you can enjoy even longer-lasting performance for an Infratech heating system with our Marine UpGrade. While all Infratech heaters are constructed using high-grade, corrosion-resistant 304 stainless steel, Marine UpGrade heaters incorporate 316, a more robust anti-corrosive steel that offers enhanced protection for the harshest environments, including coastal, alpine, windy, humid and other demanding conditions.

## Infratech's Marine UpGrade is ideal for use in settings with high exposure to the elements.

- The Marine UpGrade is available for C- and CD-Series and W- and WD-Series heaters and accessories, to complement a wide variety of residential and commercial spaces.
- Infratech's flush mount frame is available in the Marine UpGrade to support our most popular installation option.