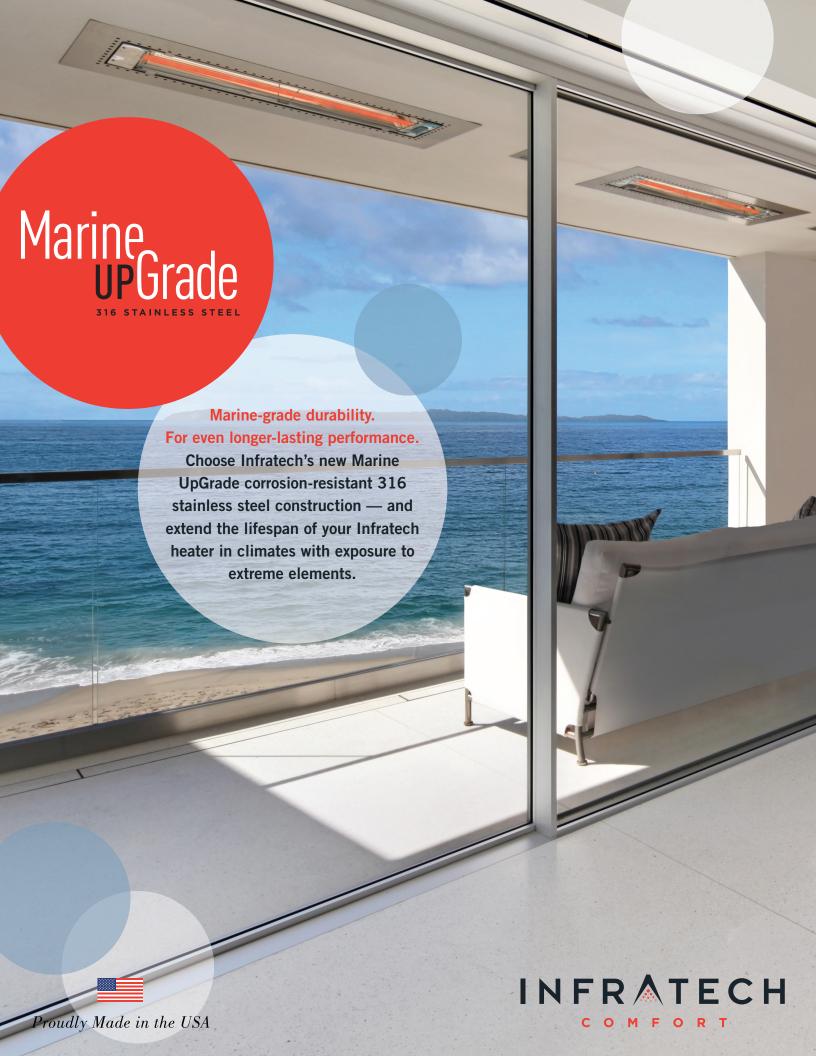

## Enhanced protection *Enduring style*.

MARINE-GRADE 316 STAINLESS STEEL CONSTRUCTION.

Now you can enjoy even longer-lasting performance for an Infratech heating system with our Marine UpGrade. While all Infratech heaters are constructed using high-grade, corrosion-resistant 304 stainless steel, Marine UpGrade heaters incorporate 316, a more robust anti-corrosive steel that offers enhanced protection for the harshest environments, including coastal, alpine, windy, humid and other demanding conditions.

## Infratech's Marine UpGrade is ideal for use in settings with high exposure to the elements.

- The Marine UpGrade is available for C- and CD-Series and W- and WD-Series heaters and accessories, to complement a wide variety of residential and commercial spaces.
- Infratech's flush mount frame is available in the Marine UpGrade to support our most popular installation option.