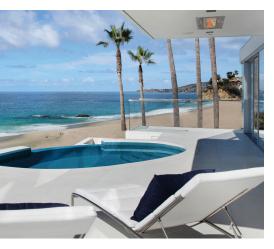

## Enhanced protection *Enduring style*.

MARINE-GRADE 316 STAINLESS STEEL CONSTRUCTION.

Now you can enjoy even longer-lasting performance for an Infratech heating system with our Marine UpGrade. While all Infratech heaters are constructed using high-grade, corrosion-resistant 304 stainless steel, Marine UpGrade heaters incorporate 316, a more robust anti-corrosive steel that offers enhanced protection for the harshest environments, including coastal, alpine, windy, humid and other demanding conditions.

## Infratech's Marine UpGrade is ideal for use in settings with high exposure to the elements.

- The Marine UpGrade is available for C- and CD-Series and W- and WD-Series heaters and accessories, to complement a wide variety of residential and commercial spaces.
- Infratech's flush mount frame is available in the Marine UpGrade to support our most popular installation option.