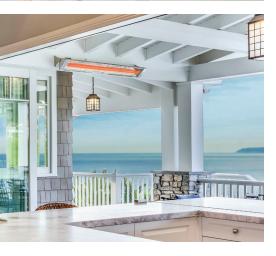

## Enhanced protection *Enduring style*.

MARINE-GRADE 316 STAINLESS STEEL CONSTRUCTION.

Now you can enjoy even longer-lasting performance for an Infratech heating system with our Marine UpGrade. While all Infratech heaters are constructed using high-grade, corrosion-resistant 304 stainless steel, Marine UpGrade heaters incorporate 316, a more robust anti-corrosive steel that offers enhanced protection for the harshest environments, including coastal, alpine, windy, humid and other demanding conditions.

## Infratech's Marine UpGrade is ideal for use in settings with high exposure to the elements.

- The Marine UpGrade is available for C- and CD-Series and W- and WD-Series heaters and accessories, to complement a wide variety of residential and commercial spaces.
- Infratech's flush mount frame is available in the Marine UpGrade to support our most popular installation option.