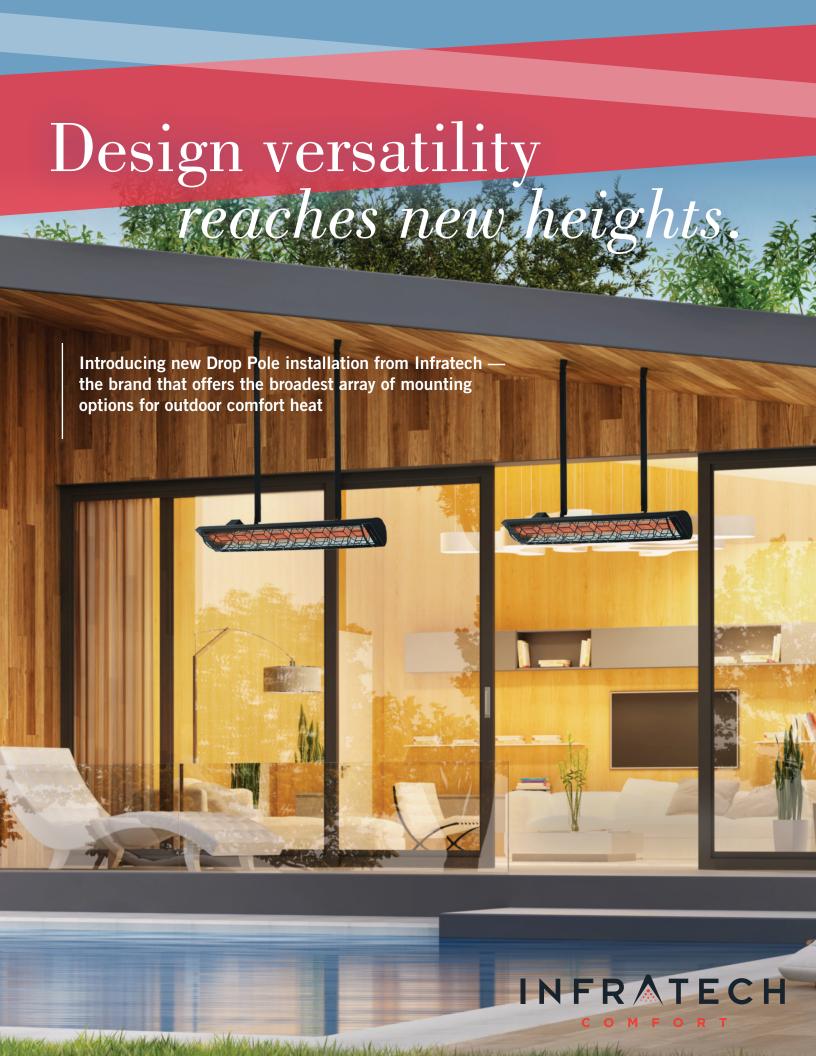

With pole, ceiling, wall and our popular flush mount option, Infratech's versatile range of designer-friendly installation options has helped to establish our products as amenities of choice at the most prestigious residential and commercial properties in the world. Now, we are expanding our offerings yet again to include new Drop Pole installation.

## Infratech's Drop Pole Mount is ideal for outdoor living spaces with high, vaulted and uneven ceilings.

- The Drop Pole Mount is ideal for spaces with high, vaulted or uneven ceilings, allowing the heaters to be installed and positioned in different directions.
- Drop Pole installation is an effective way to maximize ambient warmth in spaces where heaters are mounted above 12 feet. The pole adjusts from 29" to a maximum extension of 72".
- This mounting option is compatible with Infratech C-Series and CD-Series heaters.
- The Drop Pole Mount has been designed to be installed with the heater conduit concealed within the pole shaft.
- Choose from White, Black and Bronze color options to coordinate your heater with surrounding décor.
- Standard colors also available upon request.