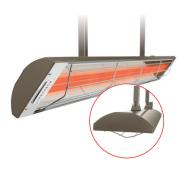

## Infratech's Drop Pole Mount is ideal for outdoor living spaces with high, vaulted and uneven ceilings.

- The Drop Pole Mount is ideal for spaces with high, vaulted or uneven ceilings, allowing the heaters to be installed and positioned in different directions.
- Drop Pole installation is an effective way to maximize ambient warmth in spaces where heaters are mounted above 12 feet. The pole adjusts from 29" to a maximum extension of 72".
- This mounting option is compatible with Infratech C-Series and CD-Series heaters.
- The Drop Pole Mount has been designed to be installed with the heater conduit concealed within the pole shaft.
- Choose from White, Black and Bronze color options to coordinate your heater with surrounding décor.
- Standard colors also available upon request.