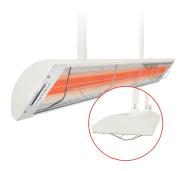

## Infratech's Drop Pole Mount is ideal for outdoor living spaces with high, vaulted and uneven ceilings.

- The Drop Pole Mount is ideal for spaces with high, vaulted or uneven ceilings, allowing the heaters to be installed and positioned in different directions.
- Drop Pole installation is an effective way to maximize ambient warmth in spaces where heaters are mounted above 12 feet. The pole adjusts from 29" to a maximum extension of 72".
- This mounting option is compatible with Infratech C-Series and CD-Series heaters.
- The Drop Pole Mount has been designed to be installed with the heater conduit concealed within the pole shaft.
- Choose from White, Black and Bronze color options to coordinate your heater with surrounding décor.
- Standard colors also available upon request.