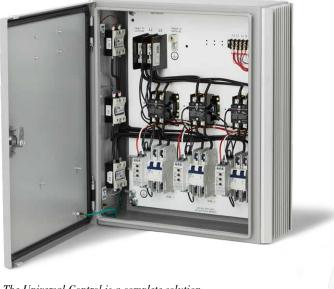

## **UNIVERSAL CONTROL PANEL**

The Universal Control is a complete solution that will work with almost any 120V Lighting

30-4071 1 Relay Universal Panel
30-4072 2 Relay Universal Panel
30-4073 3 Relay Universal Panel
30-4074 4 Relay Universal Panel
30-4075 5 Relay Universal Panel
30-4076 6 Relay Universal Panel

Part# will vary depending on the total amount of zones required.

Faceplate cover not included

4 HOUR

15700 South Figueroa Street | Gardena, CA 90248 TEL 800-421-9455 or 310-354-1250 FAX 310-523-3674 WWW.INFRATECH-USA.COM